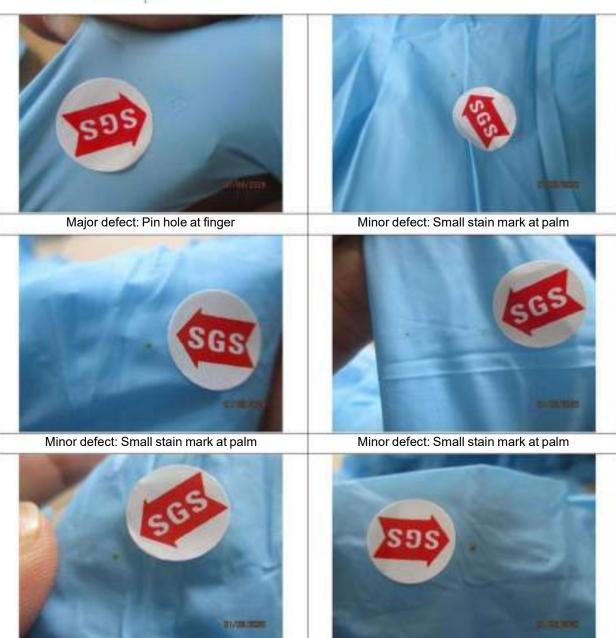

| Defect description         | Critical | Major | Minor |
|----------------------------|----------|-------|-------|
| Small stain mark at finger |          |       | 1     |
| Hole at palm               |          | 1     |       |
| Tear at finger             |          | 1     |       |
| Stain mark at palm         |          | 1     |       |
| Small stain mark at palm   |          |       | 1     |
| Small stain mark at finger |          |       | 1     |
| Pin hole at finger         |          | 1     |       |
| Small stain mark at palm   |          |       | 4     |
| Small stain mark at cuff   |          |       | 1     |
| Tear at palm               |          | 1     |       |
| Small stain mark at palm   |          |       | 1     |
| Fray at cuff               |          | 1     |       |
| Small stain mark at finger |          |       | 1     |
| Small stain mark at cuff   |          |       | 1     |
| Stain mark at finger       |          | 1     |       |
| Small stain mark at palm   |          |       | 1     |
| Stain mark at palm         |          | 1     |       |
| Fray at cuff               |          | 1     |       |
| Total defectives:          | 0        | 9     | 12    |
| Maximum allowed:           | 0        | 21    | 21    |

#### Defect photos:

Inspector: Factory Representative:

"The Company's consulting services, including any review of product safety regulations and industry standards listed in product protocols ("Protocols") are based upon information provided by client, Company's know-how and on publicly available sources at the time the services were supplied. Client is responsible for providing any and all information about its product design, manufacture and other accurate information that may be required to complete the Protocols. Client is responsible for his decision to make whatever use of the information contained in the Protocols and accepts all risks for any loss or damage of any kind that may occur hereof. In addition, client shall be sole responsible for all liabilities for injuries caused by defects in the design, manufacturing or labelling of their products. Protocols must be used as guidance only, as similar products may have different detailed test requirements depending on specific functions. Company disclaims any and all liability or the accuracy of any such publicly available information or any legal interpretation of such information. SGS provides its services in a consulting capacity only and offers no legal opinion(s) herein. The opinions provided by the Company are not a substitute for professional legal advice and client should seek legal review to ensure compliance with any applicable laws and regulations.