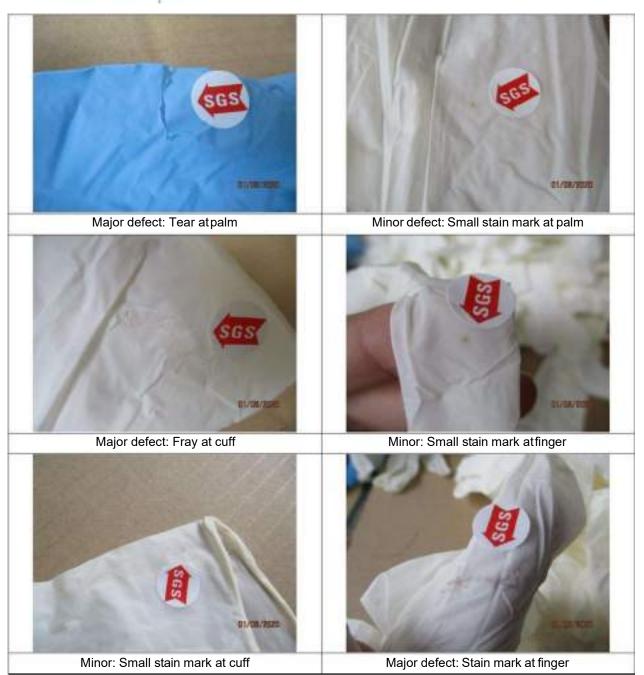

| Defect description         | Critical | Major | Minor |
|----------------------------|----------|-------|-------|
| Small stain mark at finger |          |       | 1     |
| Hole at palm               |          | 1     |       |
| Tear at finger             |          | 1     |       |
| Stain mark at palm         |          | 1     |       |
| Small stain mark at palm   |          |       | 1     |
| Small stain mark at finger |          |       | 1     |
| Pin hole at finger         |          | 1     |       |
| Small stain mark at palm   |          |       | 4     |
| Small stain mark at cuff   |          |       | 1     |
| Tear at palm               |          | 1     |       |
| Small stain mark at palm   |          |       | 1     |
| Fray at cuff               |          | 1     |       |
| Small stain mark at finger |          |       | 1     |
| Small stain mark at cuff   |          |       | 1     |
| Stain mark at finger       |          | 1     |       |
| Small stain mark at palm   |          |       | 1     |
| Stain mark at palm         |          | 1     |       |
| Fray at cuff               |          | 1     |       |
| Total defectives:          | 0        | 9     | 12    |
| Maximum allowed:           | 0        | 21    | 21    |

#### Defect photos:

Inspector: Factory Representative:

"The Company's consulting services, including any review of product safety regulations and industry standards listed in product protocols ("Protocols") are based upon information provided by client, Company's know-how and on publicly available sources at the time the services were supplied. Client is responsible for providing any and all information about its product design, manufacture and other accurate information that may be required to complete the Protocols. Client is responsible for his decision to make whatever use of the information contained in the Protocols and accepts all risks for any loss or damage of any kind that may occur hereof. In addition, client shall be sole responsible for all liabilities for injuries caused by defects in the design, manufacturing or labelling of their products. Protocols must be used as guidance only, as similar products may have different detailed test requirements depending on specific functions. Company disclaims any and all liability or the accuracy of any such publicly available information or any legal interpretation of such information. SGS provides its services in a consulting capacity only and offers no legal opinion(s) herein. The opinions provided by the Company are not a substitute for professional legal advice and client should seek legal review to ensure compliance with any applicable laws and regulations.