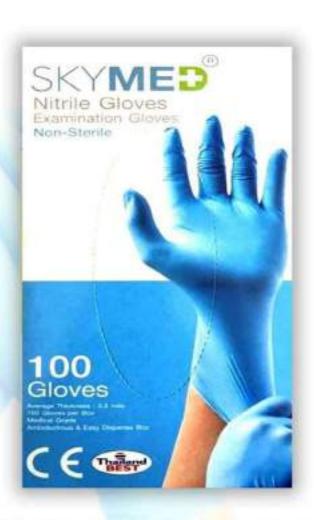

## **Nitrile Examination Gloves**

## **BRAND: SKYMED**

We Strive to supply the best of quality.

All Products are quality tested, certified and cleared before export

## Nitrile Powder Free Examination Gloves.