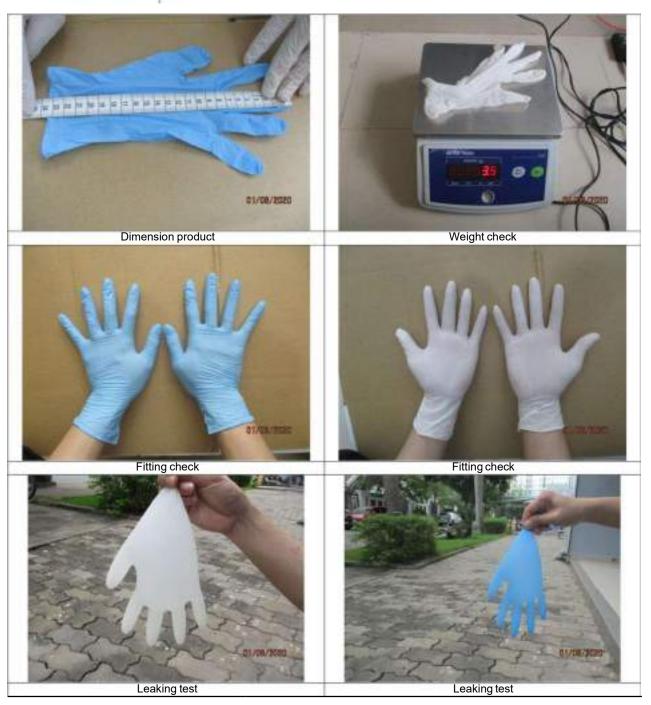

## INSPECTION REPORT

(Special for Epidemic prevention materials)

IMPORTANT INFORMATION REGARDING THE SCOPE AND LIMITATIONS OF THE INSPECTION AND REPORT

The scope of this report is limited to a VISUAL INSPECTION ONLY for the workmanship and basic function check of the product.

| T                                  |                           |                                                                                                                                                                                                                                                                                                                                                                                                                                                                                                                                                                                                                                                                                                                                                                                                                                                                                                                                                                                                                                                                                                                                                                                                                                                                                                                                                                                                                                                                                                                                                                                                                                                                                                                                                                                                                                                                                                                                                                                                                                                                                                                               |
|------------------------------------|---------------------------|-------------------------------------------------------------------------------------------------------------------------------------------------------------------------------------------------------------------------------------------------------------------------------------------------------------------------------------------------------------------------------------------------------------------------------------------------------------------------------------------------------------------------------------------------------------------------------------------------------------------------------------------------------------------------------------------------------------------------------------------------------------------------------------------------------------------------------------------------------------------------------------------------------------------------------------------------------------------------------------------------------------------------------------------------------------------------------------------------------------------------------------------------------------------------------------------------------------------------------------------------------------------------------------------------------------------------------------------------------------------------------------------------------------------------------------------------------------------------------------------------------------------------------------------------------------------------------------------------------------------------------------------------------------------------------------------------------------------------------------------------------------------------------------------------------------------------------------------------------------------------------------------------------------------------------------------------------------------------------------------------------------------------------------------------------------------------------------------------------------------------------|
| To:<br>From:                       |                           |                                                                                                                                                                                                                                                                                                                                                                                                                                                                                                                                                                                                                                                                                                                                                                                                                                                                                                                                                                                                                                                                                                                                                                                                                                                                                                                                                                                                                                                                                                                                                                                                                                                                                                                                                                                                                                                                                                                                                                                                                                                                                                                               |
| T TOTTI.                           |                           |                                                                                                                                                                                                                                                                                                                                                                                                                                                                                                                                                                                                                                                                                                                                                                                                                                                                                                                                                                                                                                                                                                                                                                                                                                                                                                                                                                                                                                                                                                                                                                                                                                                                                                                                                                                                                                                                                                                                                                                                                                                                                                                               |
| SGS File No.:                      | 40162419                  | Product family view                                                                                                                                                                                                                                                                                                                                                                                                                                                                                                                                                                                                                                                                                                                                                                                                                                                                                                                                                                                                                                                                                                                                                                                                                                                                                                                                                                                                                                                                                                                                                                                                                                                                                                                                                                                                                                                                                                                                                                                                                                                                                                           |
| Buyer:                             | DEWA CLINIC               |                                                                                                                                                                                                                                                                                                                                                                                                                                                                                                                                                                                                                                                                                                                                                                                                                                                                                                                                                                                                                                                                                                                                                                                                                                                                                                                                                                                                                                                                                                                                                                                                                                                                                                                                                                                                                                                                                                                                                                                                                                                                                                                               |
| Supplier:                          |                           |                                                                                                                                                                                                                                                                                                                                                                                                                                                                                                                                                                                                                                                                                                                                                                                                                                                                                                                                                                                                                                                                                                                                                                                                                                                                                                                                                                                                                                                                                                                                                                                                                                                                                                                                                                                                                                                                                                                                                                                                                                                                                                                               |
| Manufacturer:                      |                           |                                                                                                                                                                                                                                                                                                                                                                                                                                                                                                                                                                                                                                                                                                                                                                                                                                                                                                                                                                                                                                                                                                                                                                                                                                                                                                                                                                                                                                                                                                                                                                                                                                                                                                                                                                                                                                                                                                                                                                                                                                                                                                                               |
| Style Number: Product description: |                           | 560                                                                                                                                                                                                                                                                                                                                                                                                                                                                                                                                                                                                                                                                                                                                                                                                                                                                                                                                                                                                                                                                                                                                                                                                                                                                                                                                                                                                                                                                                                                                                                                                                                                                                                                                                                                                                                                                                                                                                                                                                                                                                                                           |
| P.O. Number:                       | N/A                       |                                                                                                                                                                                                                                                                                                                                                                                                                                                                                                                                                                                                                                                                                                                                                                                                                                                                                                                                                                                                                                                                                                                                                                                                                                                                                                                                                                                                                                                                                                                                                                                                                                                                                                                                                                                                                                                                                                                                                                                                                                                                                                                               |
| SPA Number:                        | N/A                       |                                                                                                                                                                                                                                                                                                                                                                                                                                                                                                                                                                                                                                                                                                                                                                                                                                                                                                                                                                                                                                                                                                                                                                                                                                                                                                                                                                                                                                                                                                                                                                                                                                                                                                                                                                                                                                                                                                                                                                                                                                                                                                                               |
| Service performed:                 | FRI                       | SHEET STATE AND VALUE                                                                                                                                                                                                                                                                                                                                                                                                                                                                                                                                                                                                                                                                                                                                                                                                                                                                                                                                                                                                                                                                                                                                                                                                                                                                                                                                                                                                                                                                                                                                                                                                                                                                                                                                                                                                                                                                                                                                                                                                                                                                                                         |
| Inspection Date:                   | -                         | AND THE RESERVE OF THE PERSON |
| Inspection Location:               |                           |                                                                                                                                                                                                                                                                                                                                                                                                                                                                                                                                                                                                                                                                                                                                                                                                                                                                                                                                                                                                                                                                                                                                                                                                                                                                                                                                                                                                                                                                                                                                                                                                                                                                                                                                                                                                                                                                                                                                                                                                                                                                                                                               |
| Inspection Criteria                |                           |                                                                                                                                                                                                                                                                                                                                                                                                                                                                                                                                                                                                                                                                                                                                                                                                                                                                                                                                                                                                                                                                                                                                                                                                                                                                                                                                                                                                                                                                                                                                                                                                                                                                                                                                                                                                                                                                                                                                                                                                                                                                                                                               |
| Reference sample pro               |                           | Not Available                                                                                                                                                                                                                                                                                                                                                                                                                                                                                                                                                                                                                                                                                                                                                                                                                                                                                                                                                                                                                                                                                                                                                                                                                                                                                                                                                                                                                                                                                                                                                                                                                                                                                                                                                                                                                                                                                                                                                                                                                                                                                                                 |
| Client instruction/spec            | cification                | Yes                                                                                                                                                                                                                                                                                                                                                                                                                                                                                                                                                                                                                                                                                                                                                                                                                                                                                                                                                                                                                                                                                                                                                                                                                                                                                                                                                                                                                                                                                                                                                                                                                                                                                                                                                                                                                                                                                                                                                                                                                                                                                                                           |
| SGS WI number<br>Other             |                           | I NI/A                                                                                                                                                                                                                                                                                                                                                                                                                                                                                                                                                                                                                                                                                                                                                                                                                                                                                                                                                                                                                                                                                                                                                                                                                                                                                                                                                                                                                                                                                                                                                                                                                                                                                                                                                                                                                                                                                                                                                                                                                                                                                                                        |
| Other                              |                           | N/A                                                                                                                                                                                                                                                                                                                                                                                                                                                                                                                                                                                                                                                                                                                                                                                                                                                                                                                                                                                                                                                                                                                                                                                                                                                                                                                                                                                                                                                                                                                                                                                                                                                                                                                                                                                                                                                                                                                                                                                                                                                                                                                           |
| Overall Inspection                 | Conclusion:               | Conform                                                                                                                                                                                                                                                                                                                                                                                                                                                                                                                                                                                                                                                                                                                                                                                                                                                                                                                                                                                                                                                                                                                                                                                                                                                                                                                                                                                                                                                                                                                                                                                                                                                                                                                                                                                                                                                                                                                                                                                                                                                                                                                       |
| Inspection Summary                 | :                         |                                                                                                                                                                                                                                                                                                                                                                                                                                                                                                                                                                                                                                                                                                                                                                                                                                                                                                                                                                                                                                                                                                                                                                                                                                                                                                                                                                                                                                                                                                                                                                                                                                                                                                                                                                                                                                                                                                                                                                                                                                                                                                                               |
| 1. Workmanship appe                |                           | Conform                                                                                                                                                                                                                                                                                                                                                                                                                                                                                                                                                                                                                                                                                                                                                                                                                                                                                                                                                                                                                                                                                                                                                                                                                                                                                                                                                                                                                                                                                                                                                                                                                                                                                                                                                                                                                                                                                                                                                                                                                                                                                                                       |
| 2. Quantity:                       |                           | Conform                                                                                                                                                                                                                                                                                                                                                                                                                                                                                                                                                                                                                                                                                                                                                                                                                                                                                                                                                                                                                                                                                                                                                                                                                                                                                                                                                                                                                                                                                                                                                                                                                                                                                                                                                                                                                                                                                                                                                                                                                                                                                                                       |
| 3. Style, Material, Col            | lour:                     | Not Conform Remark #01, 02                                                                                                                                                                                                                                                                                                                                                                                                                                                                                                                                                                                                                                                                                                                                                                                                                                                                                                                                                                                                                                                                                                                                                                                                                                                                                                                                                                                                                                                                                                                                                                                                                                                                                                                                                                                                                                                                                                                                                                                                                                                                                                    |
| 4. Data measurement                | t / Function/Field tests: | Actual Finding                                                                                                                                                                                                                                                                                                                                                                                                                                                                                                                                                                                                                                                                                                                                                                                                                                                                                                                                                                                                                                                                                                                                                                                                                                                                                                                                                                                                                                                                                                                                                                                                                                                                                                                                                                                                                                                                                                                                                                                                                                                                                                                |
| 5. Packing:                        |                           | Actual Finding                                                                                                                                                                                                                                                                                                                                                                                                                                                                                                                                                                                                                                                                                                                                                                                                                                                                                                                                                                                                                                                                                                                                                                                                                                                                                                                                                                                                                                                                                                                                                                                                                                                                                                                                                                                                                                                                                                                                                                                                                                                                                                                |
| 6. Marking / Label:                |                           | Actual finding                                                                                                                                                                                                                                                                                                                                                                                                                                                                                                                                                                                                                                                                                                                                                                                                                                                                                                                                                                                                                                                                                                                                                                                                                                                                                                                                                                                                                                                                                                                                                                                                                                                                                                                                                                                                                                                                                                                                                                                                                                                                                                                |
| Problem Remark:                    |                           | 1                                                                                                                                                                                                                                                                                                                                                                                                                                                                                                                                                                                                                                                                                                                                                                                                                                                                                                                                                                                                                                                                                                                                                                                                                                                                                                                                                                                                                                                                                                                                                                                                                                                                                                                                                                                                                                                                                                                                                                                                                                                                                                                             |
| Inspector: S                       |                           | Factory Representative: V                                                                                                                                                                                                                                                                                                                                                                                                                                                                                                                                                                                                                                                                                                                                                                                                                                                                                                                                                                                                                                                                                                                                                                                                                                                                                                                                                                                                                                                                                                                                                                                                                                                                                                                                                                                                                                                                                                                                                                                                                                                                                                     |