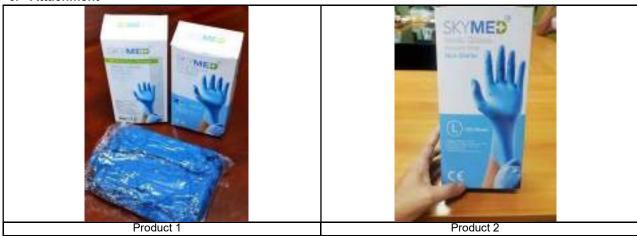

## **Nitrile Examination Gloves**

## **BRAND: SKYMED**

We Strive to supply the best of quality.

All Products are quality tested, certified and cleared before export